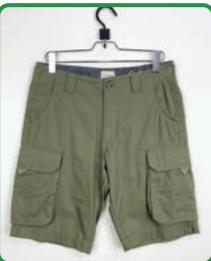

#### Values

| Name of Units       | : | Rich Cotton Apparels Limited.                                                               |
|---------------------|---|---------------------------------------------------------------------------------------------|
| Number of lines     | : | 8 Lines                                                                                     |
| Banking partners    | : | Agrani Bank Limited                                                                         |
| Our Products        | : | Workwear, Woven Bottom, Woven Tops                                                          |
| Business Share      | : | 40% Ladies Wear, 40% Men's Wear & 20% Kids Wear.                                            |
| Material we use     | : | Imported & Local woven & denim (up to .60z), Cotton, TC, CVC,                               |
| Embellishment       | : | Wash, Print & Embroydery.                                                                   |
| Production Capacity | : | 3,00,000 pcs per month.                                                                     |
| Certifications      | : | RSC, BSCI, SEDEX, LEED, Oeko-Tex, GOTS, GRS, OCS, RCS, BCI<br>ISO 14001:2015, ISO 9001:2015 |