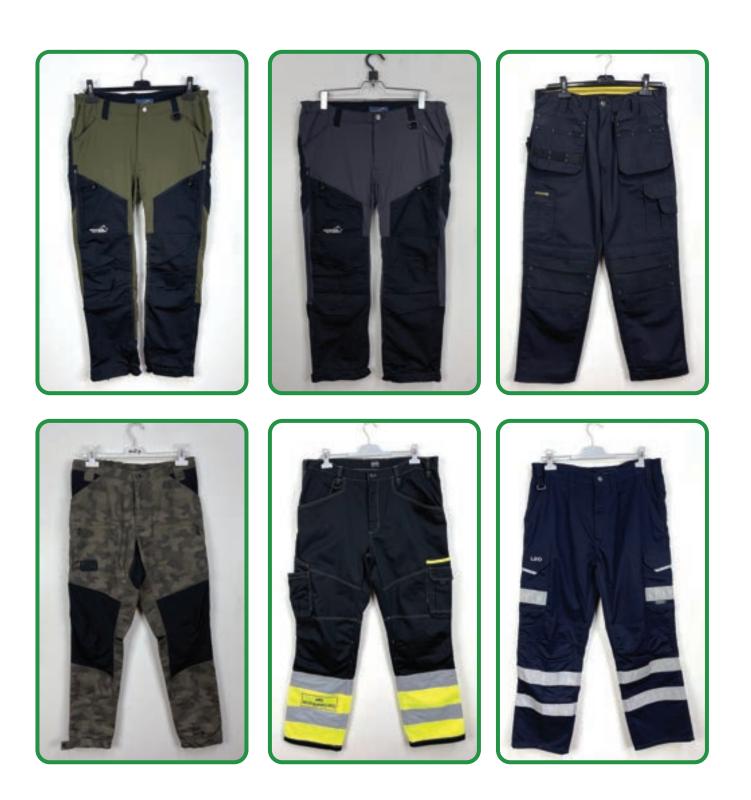

#### Values

| Name of Units       | : | Rich Cotton Apparels Limited.                                                               |
|---------------------|---|---------------------------------------------------------------------------------------------|
| Number of lines     | : | 8 Lines                                                                                     |
| Banking partners    | : | Agrani Bank Limited                                                                         |
| Our Products        | : | Workwear, Woven Bottom, Woven Tops                                                          |
| Business Share      | : | 40% Ladies Wear, 40% Men's Wear & 20% Kids Wear.                                            |
| Material we use     | : | Imported & Local woven & denim (up to .60z), Cotton, TC, CVC,                               |
| Embellishment       | : | Wash, Print & Embroydery.                                                                   |
| Production Capacity | : | 3,00,000 pcs per month.                                                                     |
| Certifications      | : | RSC, BSCI, SEDEX, LEED, Oeko-Tex, GOTS, GRS, OCS, RCS, BCI<br>ISO 14001:2015, ISO 9001:2015 |