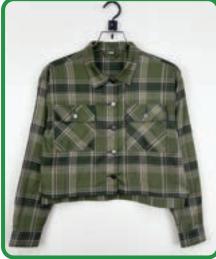

#### Values

| Name of Units       | : | Rich Cotton Apparels Limited.                                                               |
|---------------------|---|---------------------------------------------------------------------------------------------|
| Number of lines     | : | 8 Lines                                                                                     |
| Banking partners    | : | Agrani Bank Limited                                                                         |
| Our Products        | : | Workwear, Woven Bottom, Woven Tops                                                          |
| Business Share      | : | 40% Ladies Wear, 40% Men's Wear & 20% Kids Wear.                                            |
| Material we use     | : | Imported & Local woven & denim (up to .60z), Cotton, TC, CVC,                               |
| Embellishment       | : | Wash, Print & Embroydery.                                                                   |
| Production Capacity | : | 3,00,000 pcs per month.                                                                     |
| Certifications      | : | RSC, BSCI, SEDEX, LEED, Oeko-Tex, GOTS, GRS, OCS, RCS, BCI<br>ISO 14001:2015, ISO 9001:2015 |