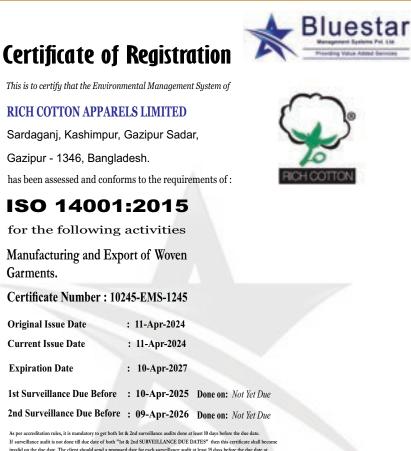

#### Values

| Name of Units       | : | Rich Cotton Apparels Limited.                                                               |
|---------------------|---|---------------------------------------------------------------------------------------------|
| Number of lines     | : | 8 Lines                                                                                     |
| Banking partners    | : | Agrani Bank Limited                                                                         |
| Our Products        | : | Workwear, Woven Bottom, Woven Tops                                                          |
| Business Share      | : | 40% Ladies Wear, 40% Men's Wear & 20% Kids Wear.                                            |
| Material we use     | : | Imported & Local woven & denim (up to .60z), Cotton, TC, CVC,                               |
| Embellishment       | : | Wash, Print & Embroydery.                                                                   |
| Production Capacity | : | 3,00,000 pcs per month.                                                                     |
| Certifications      | : | RSC, BSCI, SEDEX, LEED, Oeko-Tex, GOTS, GRS, OCS, RCS, BCI<br>ISO 14001:2015, ISO 9001:2015 |

## Certifications