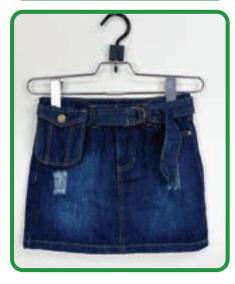

#### Values

| Name of Units       | : | Rich Cotton Apparels Limited.                                                               |
|---------------------|---|---------------------------------------------------------------------------------------------|
| Number of lines     | : | 8 Lines                                                                                     |
| Banking partners    | : | Agrani Bank Limited                                                                         |
| Our Products        | : | Workwear, Woven Bottom, Woven Tops                                                          |
| Business Share      | : | 40% Ladies Wear, 40% Men's Wear & 20% Kids Wear.                                            |
| Material we use     | : | Imported & Local woven & denim (up to .60z), Cotton, TC, CVC,                               |
| Embellishment       | : | Wash, Print & Embroydery.                                                                   |
| Production Capacity | : | 3,00,000 pcs per month.                                                                     |
| Certifications      | : | RSC, BSCI, SEDEX, LEED, Oeko-Tex, GOTS, GRS, OCS, RCS, BCI<br>ISO 14001:2015, ISO 9001:2015 |