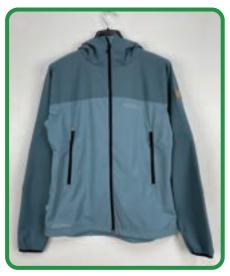

#### Values

| Name of Units       | : | Rich Cotton Apparels Limited.                                                               |
|---------------------|---|---------------------------------------------------------------------------------------------|
| Number of lines     | : | 8 Lines                                                                                     |
| Banking partners    | : | Agrani Bank Limited                                                                         |
| Our Products        | : | Workwear, Woven Bottom, Woven Tops                                                          |
| Business Share      | : | 40% Ladies Wear, 40% Men's Wear & 20% Kids Wear.                                            |
| Material we use     | : | Imported & Local woven & denim (up to .60z), Cotton, TC, CVC,                               |
| Embellishment       | : | Wash, Print & Embroydery.                                                                   |
| Production Capacity | : | 3,00,000 pcs per month.                                                                     |
| Certifications      | : | RSC, BSCI, SEDEX, LEED, Oeko-Tex, GOTS, GRS, OCS, RCS, BCI<br>ISO 14001:2015, ISO 9001:2015 |