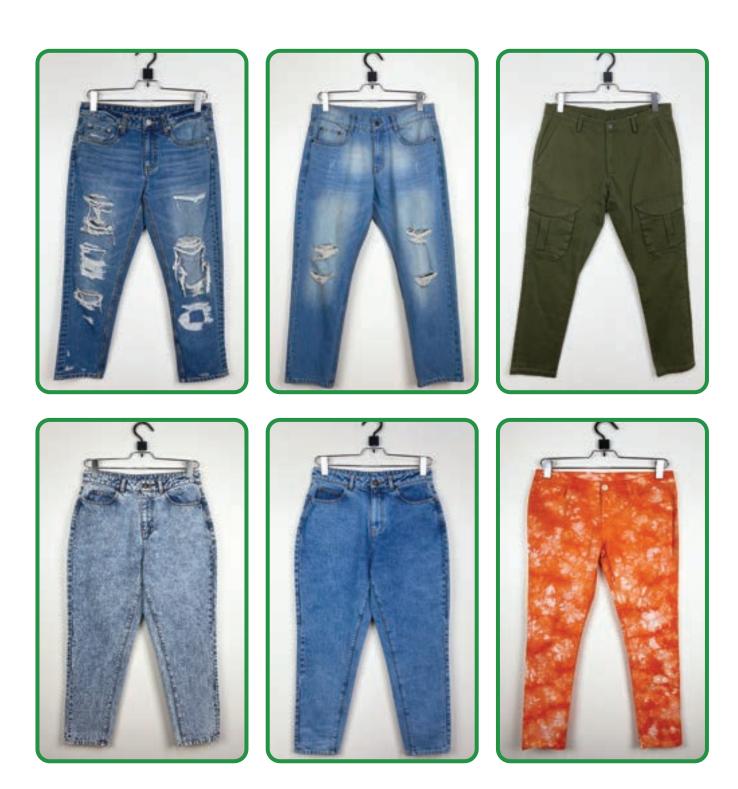

#### Values

| Name of Units       | : | Rich Cotton Apparels Limited.                                                               |
|---------------------|---|---------------------------------------------------------------------------------------------|
| Number of lines     | : | 8 Lines                                                                                     |
| Banking partners    | : | Agrani Bank Limited                                                                         |
| Our Products        | : | Workwear, Woven Bottom, Woven Tops                                                          |
| Business Share      | : | 40% Ladies Wear, 40% Men's Wear & 20% Kids Wear.                                            |
| Material we use     | : | Imported & Local woven & denim (up to .60z), Cotton, TC, CVC,                               |
| Embellishment       | : | Wash, Print & Embroydery.                                                                   |
| Production Capacity | : | 3,00,000 pcs per month.                                                                     |
| Certifications      | : | RSC, BSCI, SEDEX, LEED, Oeko-Tex, GOTS, GRS, OCS, RCS, BCI<br>ISO 14001:2015, ISO 9001:2015 |