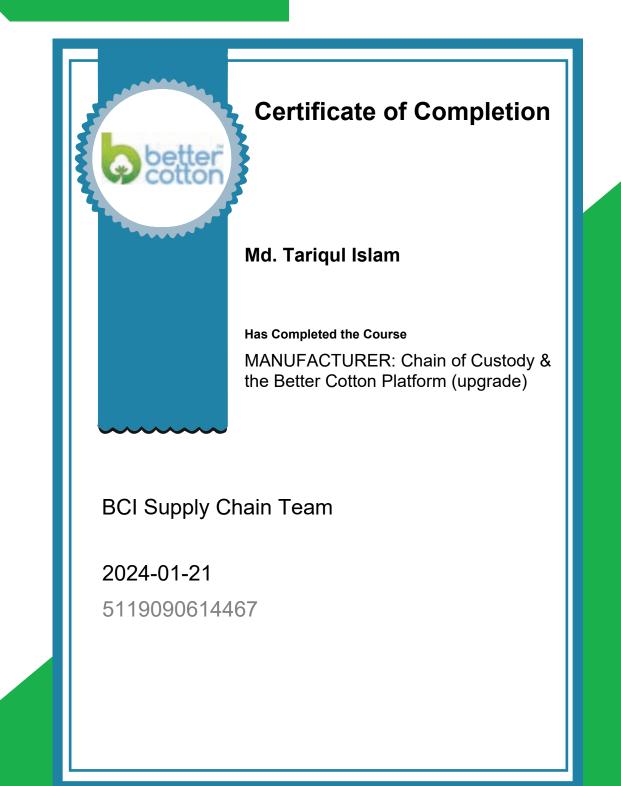

#### Values

| Name of Units       | : | Rich Cotton Apparels Limited.                                                               |
|---------------------|---|---------------------------------------------------------------------------------------------|
| Number of lines     | : | 8 Lines                                                                                     |
| Banking partners    | : | Agrani Bank Limited                                                                         |
| Our Products        | : | Workwear, Woven Bottom, Woven Tops                                                          |
| Business Share      | : | 40% Ladies Wear, 40% Men's Wear & 20% Kids Wear.                                            |
| Material we use     | : | Imported & Local woven & denim (up to .60z), Cotton, TC, CVC,                               |
| Embellishment       | : | Wash, Print & Embroydery.                                                                   |
| Production Capacity | : | 3,00,000 pcs per month.                                                                     |
| Certifications      | : | RSC, BSCI, SEDEX, LEED, Oeko-Tex, GOTS, GRS, OCS, RCS, BCI<br>ISO 14001:2015, ISO 9001:2015 |